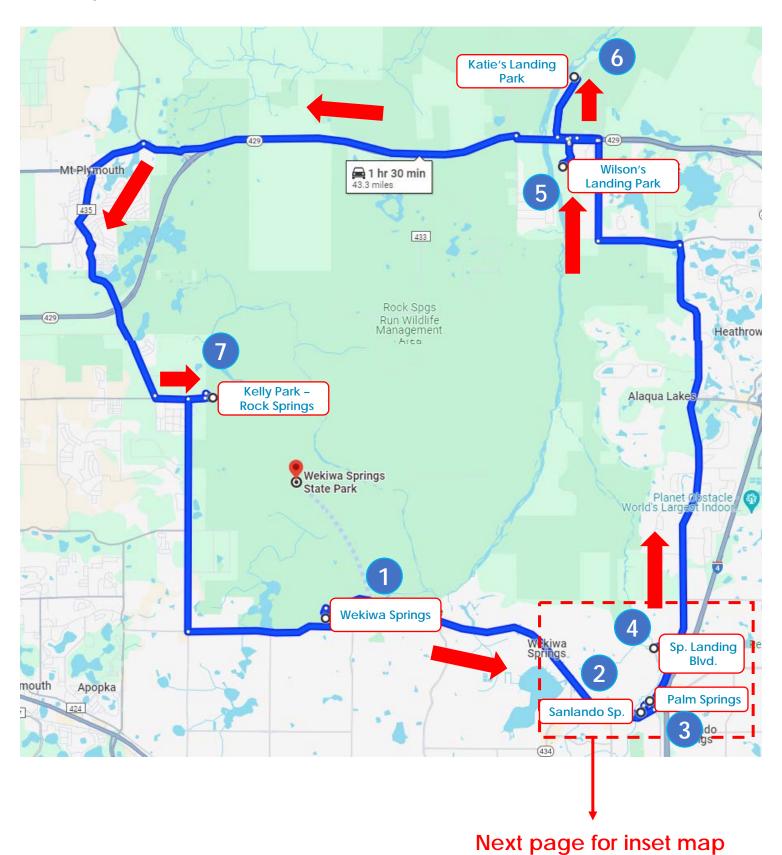

## Wekiva River Basin MFLs - Basin Tour Map

January 23, 2024



## Wekiva River Basin MFLs - Inset Map

January 23, 2024

- After leaving Wekiwa Springs State Park on Wekiva Springs Rd, take a left onto Hwy 434, and then turn left off of Hwy 434 onto Springs Blvd (into The Springs gated community)
- Right on Spring Blvd
- Right on Woodbridge Rd
- Take a left and continue on Woodbridge Rd
- Park near Sanlando Springs
- After Sanlando Spring, continue on Woodbridge Rd.
- Take first right after Lost Spring Ct; the road is still Woodbridge Rd.
- Park in cul-de-sac near Palm Springs
- After leaving The Springs, take left on Hwy 434
- **Boulevard**



Markham Wo Seventh-day Adventi

Springs Landing Boulevard

Sp. Landing

Blvd.