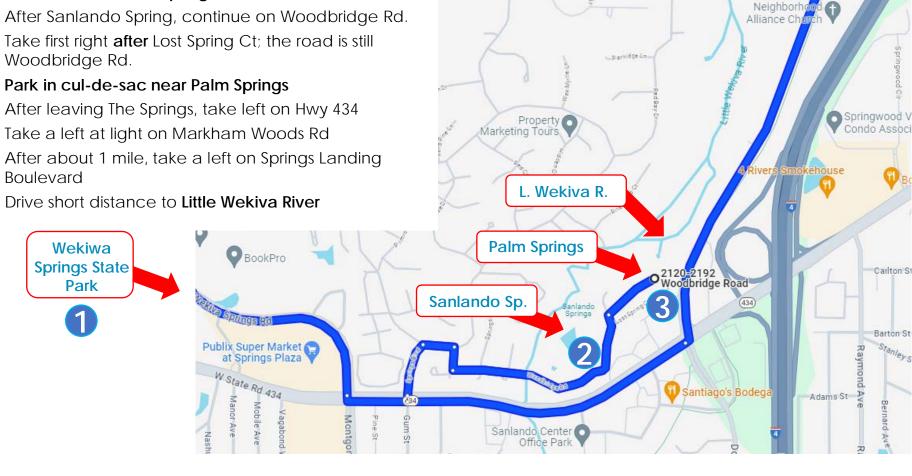

## Wekiva River Basin MFLs - Inset Map

January 23, 2024

- After leaving Wekiwa Springs State Park on Wekiva Springs Rd, take a left onto Hwy 434, and then turn left off of Hwy 434 onto Springs Blvd (into The Springs gated community)
- Right on Spring Blvd
- Right on Woodbridge Rd
- Take a left and continue on Woodbridge Rd
- Park near Sanlando Springs
- After Sanlando Spring, continue on Woodbridge Rd.
- Take first right after Lost Spring Ct; the road is still Woodbridge Rd.
- Park in cul-de-sac near Palm Springs
- After leaving The Springs, take left on Hwy 434
- **Boulevard**

Markham Wo Seventh-day Adventi

Springs Landing Boulevard

Sp. Landing

Blvd.