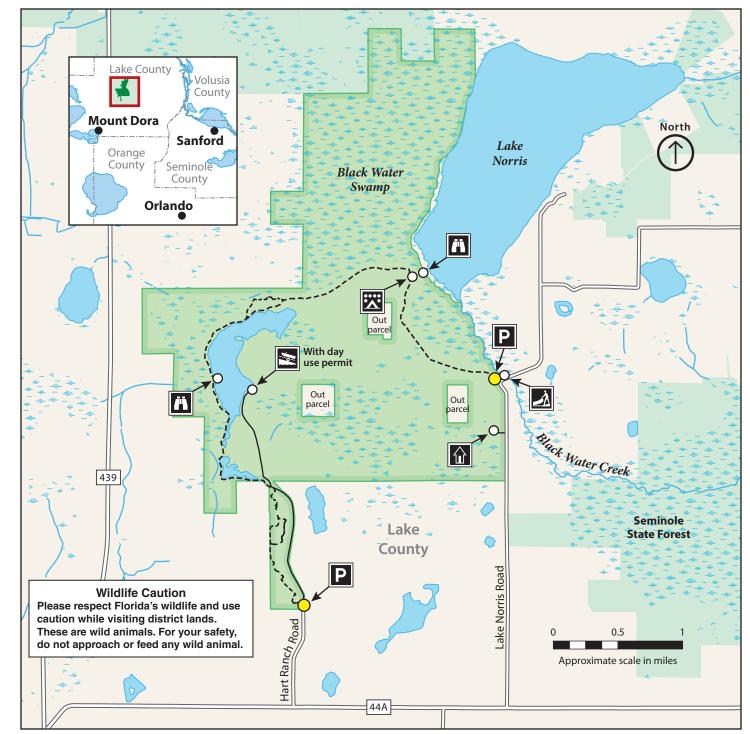

- Fishing
- Horseback riding

Day use permits are available to enable you to drive beyond the parking area to launch your boat. Please call 386-329-4404 to obtain a permit for you, your boat and your vehicle. The boat launch is unimproved and is intended for small boats.

Paddling

This map is not intended for navigational purposes; it provides only the general location of each area.

St. Johns River Water Management District www.sjrwmd.com/lands/recreation