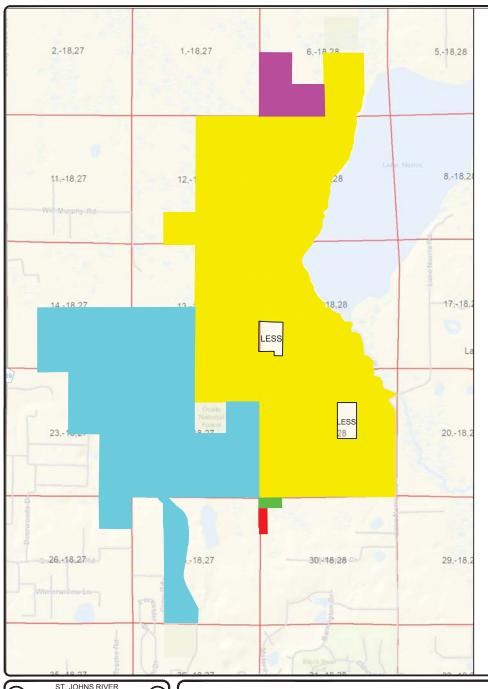

## SKETCH OF DESCRIPTION

**OVERVIEW ONLY** 

SJRWMD Land Acquisition # 1995-079-P1 see page 2

SJRWMD Land Acquisition # 1991-059-P1 see pages 3 & 4

SJRWMD Land Acquisition # 2002-002-P1 see page 5 & 6

SJRWMD Land Acquisition # 2019-029-P3 see page 7

SJRWMD Land Acquisition # 2019-029-P2 see page 8

APPROVED
Richard Guilfogle

ST. JOHNS RIVER
WATER MANAGEMENT DISTRICT
P.G. BOX MED PHATAR, FLORIDA

DATE DRAWN:
11-30-22
PROWN BY:
RG

GR

GR

ST. JOHNS RIVER
PGL BOOK & PAGE
NONE

BELD BOOK & PAGE
NONE

RG

RG

RG

SCALE:
AS NOTED

LAKE NORRIS CONSERVATION AREA
####
LAKE COUNTY, FLORIDA

| 11-30-2022       | Misspelling errors corrected |                     |
|------------------|------------------------------|---------------------|
|                  |                              |                     |
|                  |                              |                     |
| REVISION<br>DATE | DESCRIPTION                  | WORK ORDE<br>NUMBER |