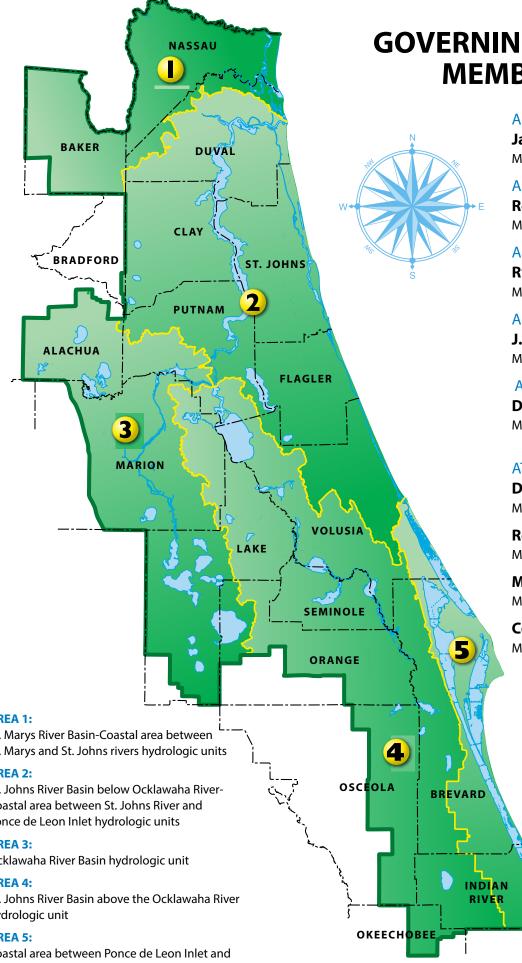

### AREA 1

**Janet Price** March 2018–March 2026

AREA 2 **Rob Bradley** 

March 2020–March 2028

AREA 3 **Ryan Atwood** March 2019–March 2027

## **AREA 4**

**J. Chris Peterson** March 2019–March 2027

## AREA 5

**Doug Bournique** March 2020–March 2028

#### **AREA 1:**

St. Marys River Basin-Coastal area between St. Marys and St. Johns rivers hydrologic units

#### **AREA 2:**

St. Johns River Basin below Ocklawaha River-Coastal area between St. Johns River and Ponce de Leon Inlet hydrologic units

#### **AREA 3:**

Ocklawaha River Basin hydrologic unit

#### AREA 4:

St. Johns River Basin above the Ocklawaha River hydrologic unit

#### **AREA 5:**

Coastal area between Ponce de Leon Inlet and Sebastian Inlet-Coastal area Sebastian Inlet to St. Lucie River hydrologic units