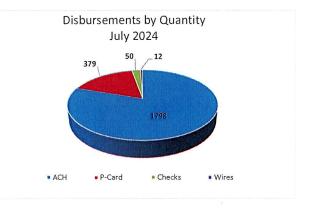

#### Financial Report Delegated Disbursements per FS 373.553 For the Month Ending July 31, 2024 UNAUDITED

| Paper:                                                |                 |
|-------------------------------------------------------|-----------------|
| Check numbers 224017 through 224066                   | \$<br>2,764,749 |
| Electronic:                                           |                 |
| Electronic funds transfers (ACH) to vendors           |                 |
| transaction numbers 62087 to 62355                    | 8,006,320       |
| Payroll disbursements, net plus withholding and match |                 |
| (Checks \$0, Wire \$684,592 and ACH \$3,245,934)      | 3,930,526       |
| P-Card                                                | 75.480          |
| 1 - Calu                                              | 70,400          |
| Land Closing-Parrish Property, Brevard County         | 130,535         |