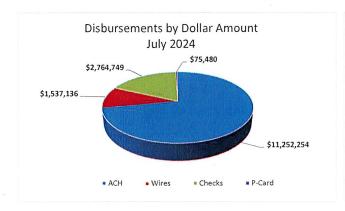

#### Financial Report Delegated Disbursements per FS 373.553 For the Month Ending July 31, 2024 UNAUDITED

| Paper:                                                |                 |
|-------------------------------------------------------|-----------------|
| Check numbers 224017 through 224066                   | \$<br>2,764,749 |
| Electronic:                                           |                 |
| Electronic funds transfers (ACH) to vendors           |                 |
| transaction numbers 62087 to 62355                    | 8,006,320       |
| Payroll disbursements, net plus withholding and match |                 |
| (Checks \$0, Wire \$684,592 and ACH \$3,245,934)      | 3,930,526       |
| P-Card                                                | 75.480          |
| 1 - Calu                                              | 70,400          |
| Land Closing-Parrish Property, Brevard County         | 130,535         |