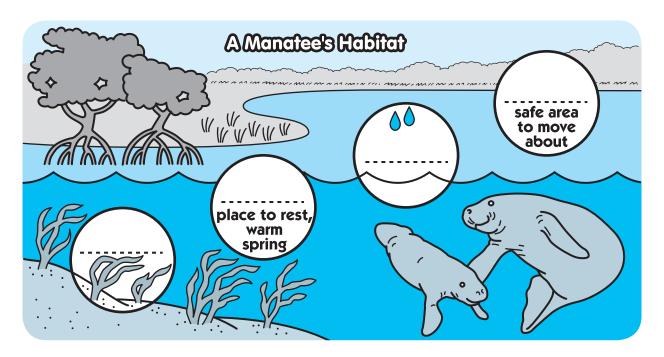

The picture below shows what a manatee needs in its habitat. If one of the parts is missing, the manatee cannot survive. To help animals and plants, we need to first protect their home.

## **Directions:**

Fill in the blank in each circle by matching each drawing or definition with the following words: **food, water, shelter, space**.