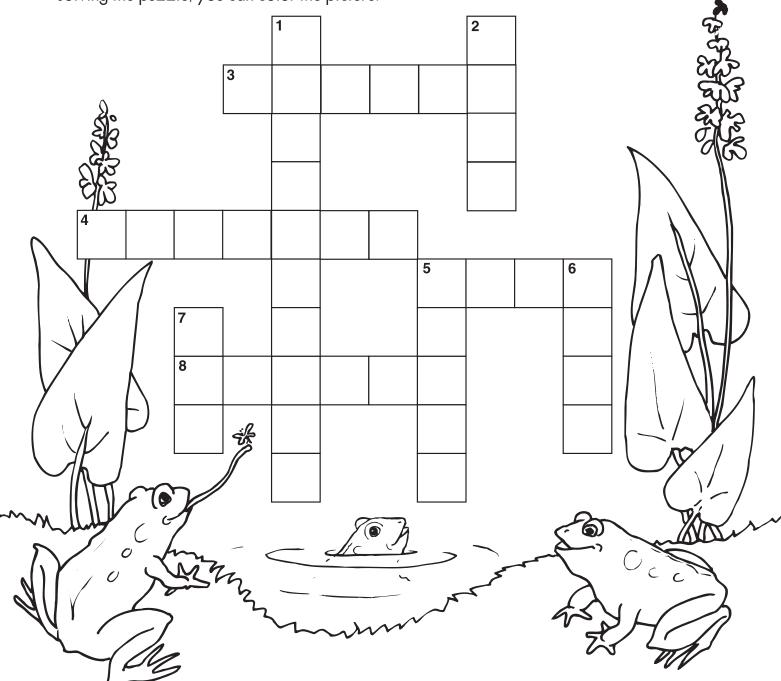

## **Fun with Frogs**

The frogs who live in Frog Pond have a crossword puzzle for you to solve. After you finish solving the puzzle, you can color the picture.

## Across

- 3. We use this on the end of a hose to save water.
- 4. This holds water in the refrigerator to keep it cool.
- 5. We do this so our hands and clothes stay clean.
- 8. Use this to turn the water on and off at the sink.

## Down

- 1. This is used when we brush our teeth.
- 2. Fix this to save water.
- 5. We drink this when we are thirsty and bathe in it to get clean.
- 6. Attach this to a faucet and use it with a nozzle to wash your car.
- 7. If we want to save water, we must turn it